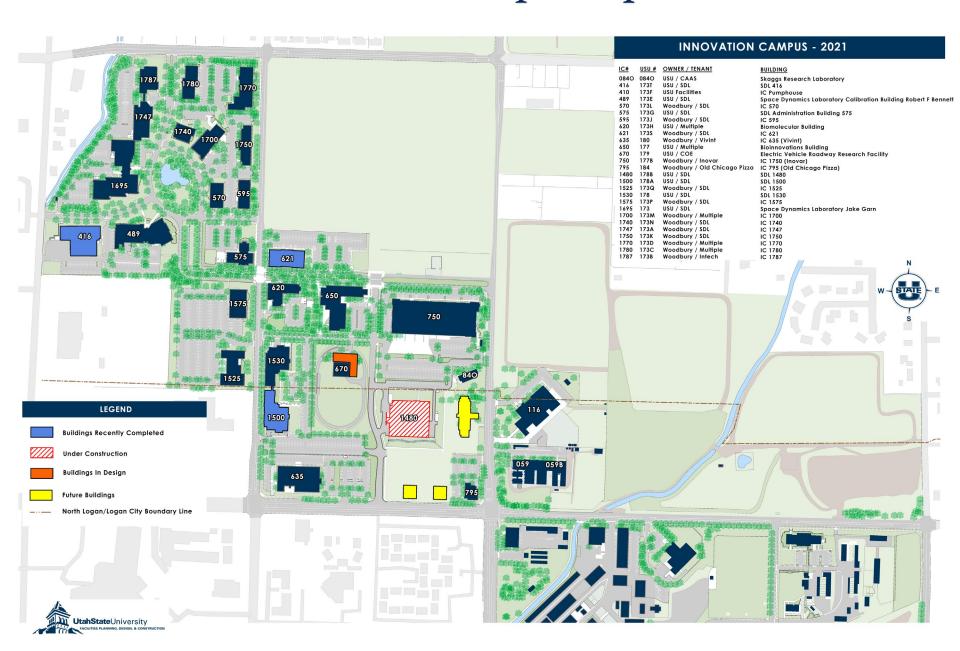

9



# Projects Recently Completed





Biology and Natural Resources Renovation

Space Dynamics Laboratory 416

Gateway Parking Terrace

Space Dynamics Laboratory 1500





# Projects in Construction





Mountain View Tower Residence Hall Replacement

Space Dynamics Laboratory Building 1480

IT Services Building

Moab Academic Building





# Projects in Design





Mehdi Heravi Teaching and Learning Center

#### **EVR** Addition

Equine and Human Science Center Arena







#### Five Year Plan

○ FY 2022-23

- Animal Science Renovation
- NEHMA Addition
- Maverik Stadium Improvements

#### Ruture Projects

- Monument Valley Academic Building
- Science Engineering Research (SER) Renovation
- Business Experiential Learning Building
- Ramily Life Renovation



### Innovation Campus Update