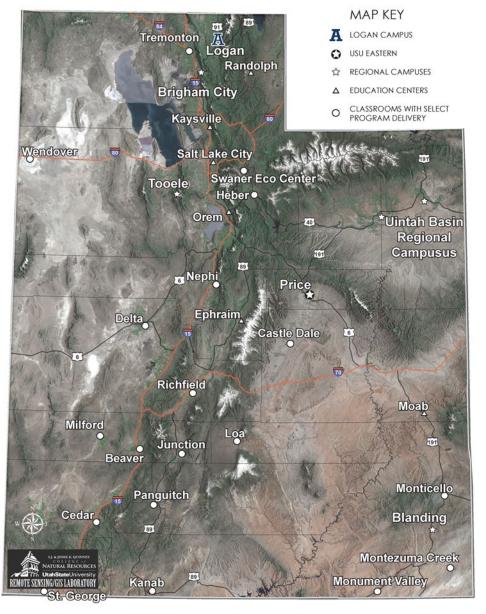

## Statewide Campus Master Plans

Brigham City Master Plan – 2012

Tooele Master Plan – 2012

Moab Master Plan – 2012

Uintah Basin Master Plan – 2015

USU Eastern Master Plan – 2015

Blanding Master Plan–2016

USU Botanical Center – Kaysville – 2016

USU Salt Lake Center – Taylorsville - 2019