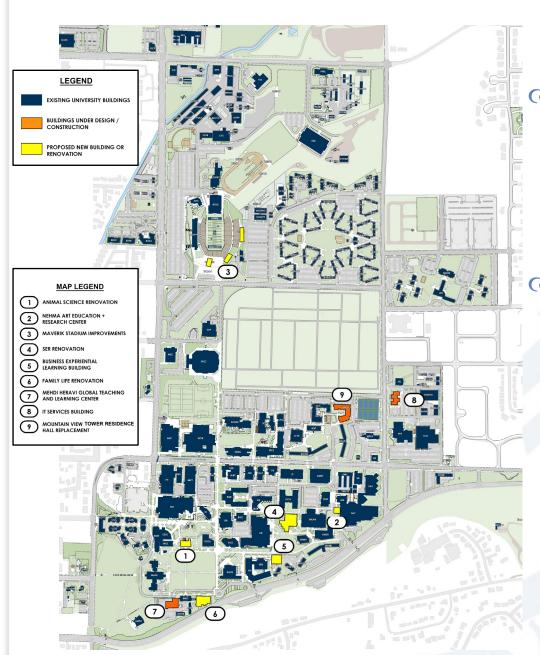

# Projects in Construction

Mountain View Tower Residence Hall Replacement

Space Dynamics Laboratory Building 1480

IT Services Building

Moab Academic Building

# Projects in Design

Mehdi Heravi Teaching and Learning Center

#### Five Year Plan

○ FY 2022-23

- Animal Science Renovation
- NEHMA Addition
- Maverik Stadium Improvements

#### Ruture Projects

- Monument Valley Academic Building
- Science Engineering Research (SER) Renovation
- Business Experiential Learning Building
- Ramily Life Renovation