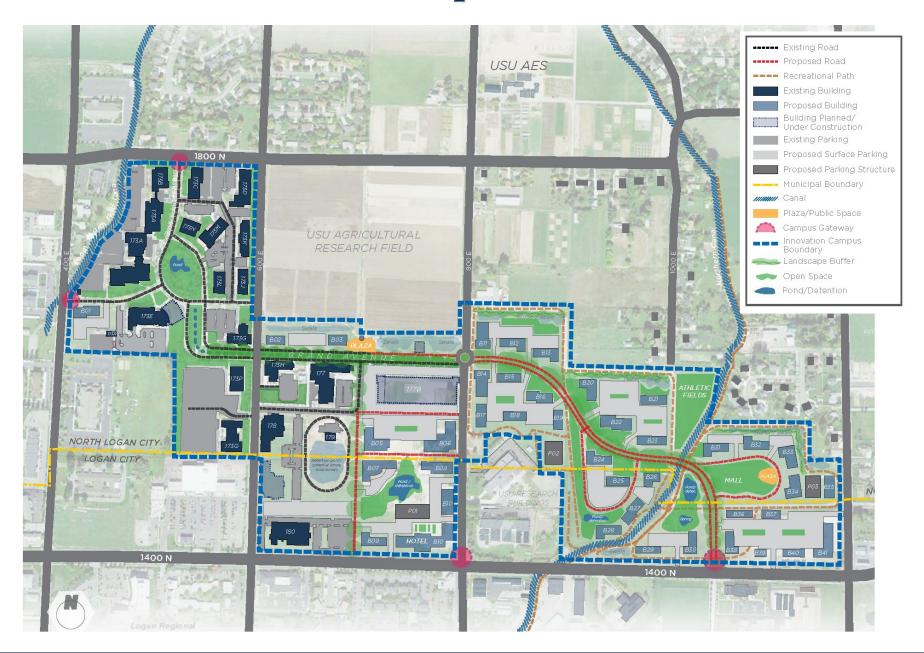

# District Planning

- Provide more detail to current
  Master Plan framework
- Target measurable development within a 10-20 year timeframe
- Create consensus from multiple stakeholders and infrastructure planning
- Completed:
  - Innovation Campus District Plan
  - East Gateway District Plan
  - Utilities Plan
- Current Efforts:
  - Housing Master Plan
  - Central Academic Core District Plan



### Innovation Campus District Plan



### East Gateway District Plan



#### **Utilities Plan**

Figure 6-1: Base Case - Boiler Asset Roadmap



Figure 6-2: Base Case - Chiller Asset Roadmap



Figure 4-9: Campus Building Growth Map





## Statewide Campus Master Plans

Brigham City Master Plan – 2012

Tooele Master Plan – 2012

Moab Master Plan – 2012

Uintah Basin Master Plan – 2015

USU Eastern Master Plan – 2015

Blanding Master Plan–2016

USU Botanical Center – Kaysville – 2016

USU Salt Lake Center – Taylorsville - 2019



# Projects Recently Completed





Biology and Natural Resources Renovation

Space Dynamics Laboratory 416

Gateway Parking Terrace

Space Dynamics Laboratory 1500





# Projects in Construction





Mountain View Tower Residence Hall Replacement

Space Dynamics Laboratory Building 1480

IT Service