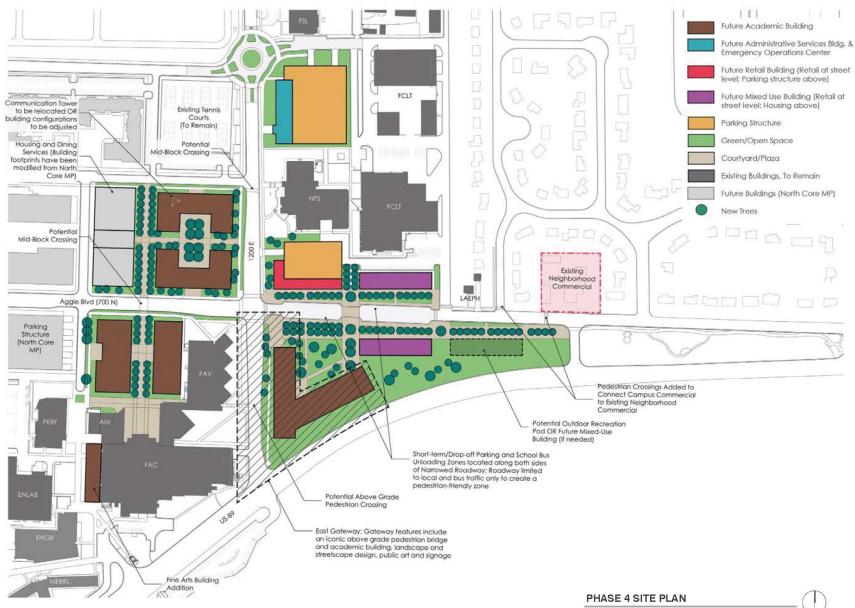

# District Planning

- Provide more detail to current
  Master Plan framework
- Target measurable development within a 10-20 year timeframe
- Create consensus from multiple stakeholders and infrastructure planning
- Completed:
  - Innovation Campus District Plan
  - East Gateway District Plan
  - Utilities Plan
- Current Efforts:
  - Housing Master Plan
  - Central Academic Core District Plan



### Innovation Campus District Plan



### East Gateway District Plan



#### **Utilities Plan**

Figure 6-1: Base Case - Boiler Asset Roadmap



Figure 6-2: Base Case - Chiller Asset Roadmap



Figure 4-9: Campus Building Growth Map





## Statewide Campus Master Plans

Brigham City Master Plan – 2012

Tooele Master Plan – 2012

Moab Master Plan – 2012

Uintah Basin Master Plan – 2015

USU Eastern Master Plan – 2015

Blanding Master Plan–2016

USU Botanical Center – Kaysville – 2016

USU Salt Lake Center – Taylorsville - 2019



# Projects Recently Completed





Biology and Natural Resources Renovation

Space Dynamics Laboratory 416

Gateway Parking Terrace

Space Dynamics Laboratory 1500





# Projects in Construction





Mountain View Tower Residence Hall Replacement

Space Dynamics Laboratory Building 1480

IT Services Building

Moab Academic Building